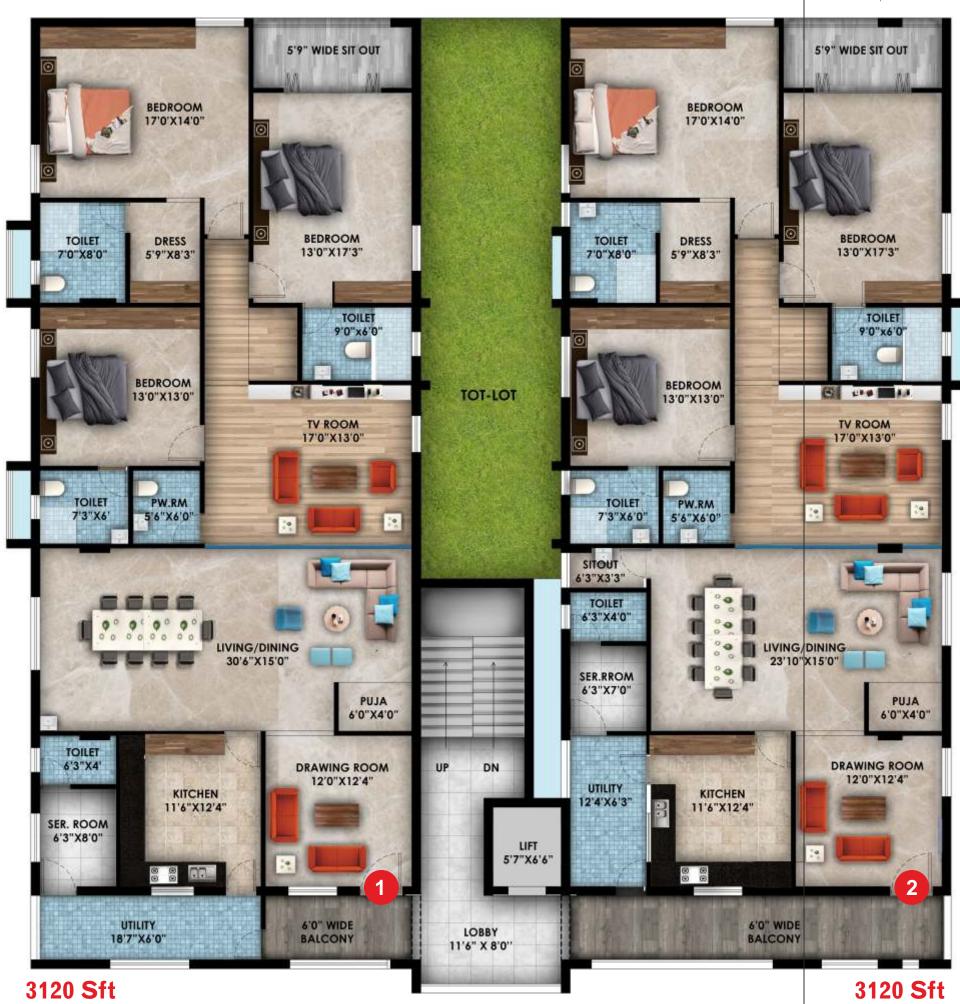

## TYPICAL FLOOR PLAN

#### **PROJECT HIGHLIGHTS**

CRDA-Approved Project 5 Floors, 10 Premium 3-BHK Apartments 2 Apartments per Floor 3120 Sft with Common Area 100% Vastu compliant 4-Side Cross Ventilation Tot lot Two-Level Parking 2 Car Parking for each flat 24-hr Water supply Intercom & CC Cameras Automatic Passenger Lift with ARD Generator Power Back up with Limited Power supply for each flat and common areas Common Water Softener Water purifier in the kitchen for each flat

#### **SPECIAL FEATURES**

East Facing Plot
East/North East Entrance for Flats
Extra Multi-Purpose Room per Apartment
Separate Living & Drawing Room
Maid Room & Toilet in each Apartment
Separate Service Entry for Maids
Solar Water Heating