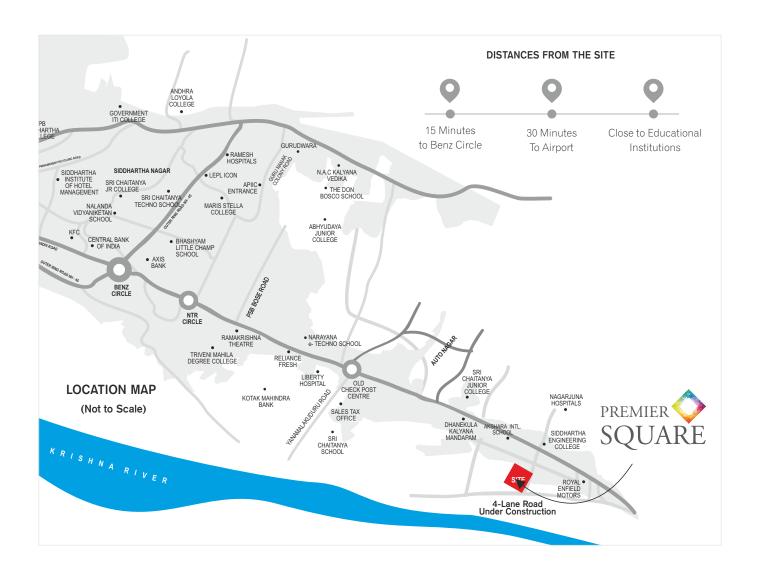

Superior specifications

- Vertical bungalows
- Latest, elaborate with features
- Unrivalled
- 15Mins from Benz Circle
- Reputed
- Delightful

**CRAFTED JUST FOR YOU!** 

**Premier Square** is a boutique project with limited edition, king-size apartments in a happening location, just 15 minutes from Benz Circle at Padmaja Nagar Colony, opposite road to Siddhartha Engg. College. The 5-floor high rise has just two apartments per floor. The apartments feel more like vertical bungalows on account of 4-side ventilation.