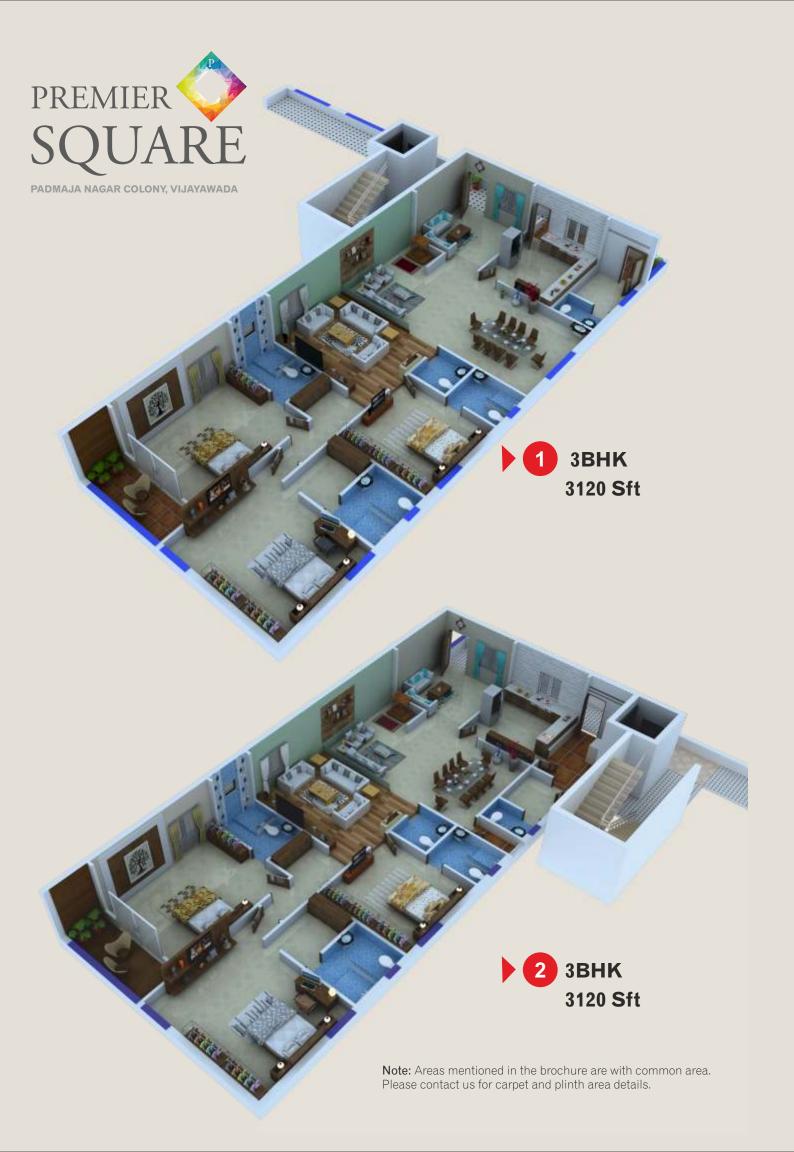

## TYPICAL FLOOR PLAN

#### **PROJECT HIGHLIGHTS**

CRDA-Approved Project 5 Floors, 10 Premium 3-BHK Apartments 2 Apartments per Floor 3120 Sft with Common Area 100% Vastu compliant 4-Side Cross Ventilation Tot lot Two-Level Parking 2 Car Parking for each flat 24-hr Water supply Intercom & CC Cameras Automatic Passenger Lift with ARD Generator Power Back up with Limited Power supply for each flat and common areas Common Water Softener Water purifier in the kitchen for each flat